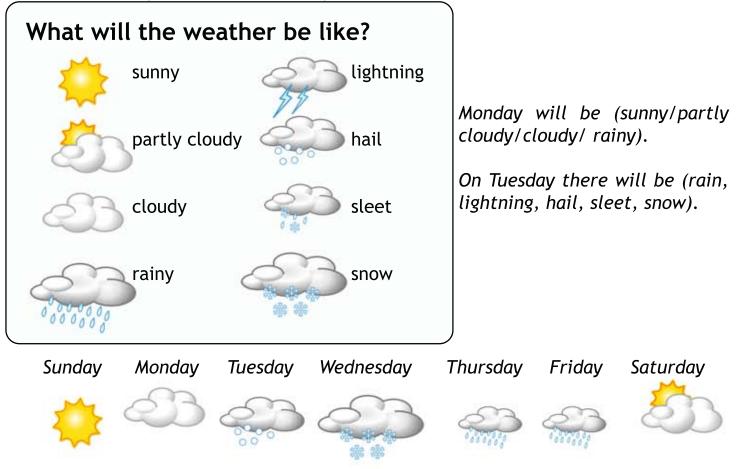

## What will the weather be like?

When will there be hail?

When will there be snow?

When will there be rain?

Is it cloudy today?\_\_\_\_\_

Is there going to be snow on Wednesday? \_\_\_\_\_